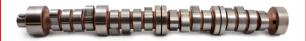

Callies Duramax Camshafts are carburized and hardened using AQ 8620 Steel. The deep case carbocore heat treatment allows for extended life even in the harshest conditions. These alternate firing order cams are ground for heavy duty towing applications without sacrificing durability.