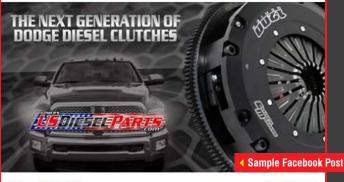

\* ...

Diesel World June 11 at 7:38 PM · 🕥

US Diesel Parts and Clutch Masters just released the FX-1200 Series 12 inch Twin Disc Clutch for the 1994-2016 Dodge Ram 2500/3500. The 1200 series is a larger diameter assembly, which is designed for high torque output applications.

The 1200 Series has a higher holding capacity and is designed for excessive towing applications.

Diesel World

Shop Now