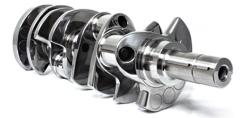

# Ad Samples

Turn your Duramax into a reliable powerhouse with Callies Performance Products! Made in the USA \*

Callies has developed a billet Duramax Crankshaft that employs the industry's best ideas. Increased counterweight angles, diameters and thickness are instrumental in making this the easiest balancing billet crankshaft on the market today. For improved rigidity and durability rod journals are machined to a width that maximizes the effectiveness of all rod bearing inserts without unnecessary connecting rod mass. All Callies Duramax crankshafts are machined from triple heat treated 4330v steel before receiving our Perma-Case nitride. These crankshafts will accommodate all bearing inserts commonly available for GM Duramax engines.

Callies Durastar Crankshafts are designed to be substantially stronger than OEM shafts currently found in GM's popular Duramax diesel. This improvement is the result of substantially stronger steel, considerably deeper nitride layer and unique machining features. Durastar crankshafts are intended to be externally balanced with stock damper and flywheel configurations and are the stock damper and physical stock damper and flywheel configurations and are determined.