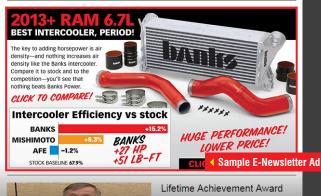

s currently found in GM's popular Duramax diesel. This improvement is the result of substantially stronger steel, considerably deeper nitride layer and unique machining features. Durastar crankshafts are intended to be externally balanced with stock damper and flywheel configurations and are the stock damper and physical stock damper and flywheel configurations and are determined.

6 0 0



Movin' On Up!

Firepunk Bids Farewell Say it ain't sol In a move that shocked us all, Lavon Miller and the Firepunk Diesel crew pulled the wrap off of their three-time UCCwinning, Pro Street record-setting ...

See More

After winning the 6.70 Index class in 2018,

Mike Coleman won't be sticking around to

defend his title. Instead, he and the folks at Swamps Diesel are already prepping ... See More







At the ODSS banquet held on December 7 2018 in Indianapolis, Dan Scheid was honored with the Lifetime Achievement Award. Highly involved in the diesel ...

\* ...



Diesel World June 11 at 7:38 PM · 🕥

US Diesel Parts and Clutch Masters just released the FX-1200 Series 12 inch Twin Disc Clutch for the 1994-2016 Dodge Ram 2500/3500. The 1200 series is a larger diameter assembly, which is designed for high torque output applications.

The 1200 Series has a higher holding capacity and is designed for excessive towing applications.



Diesel World

Shop Now

### Gabe Frimmel - Ad Sales Director Ph.: 800-332-3330 Ext.1930, Fax: 800-249-7761 Email: gfrimmel@engaged.media

17900 Sky Park Circle, Suite 220 Irvine, CA 92614